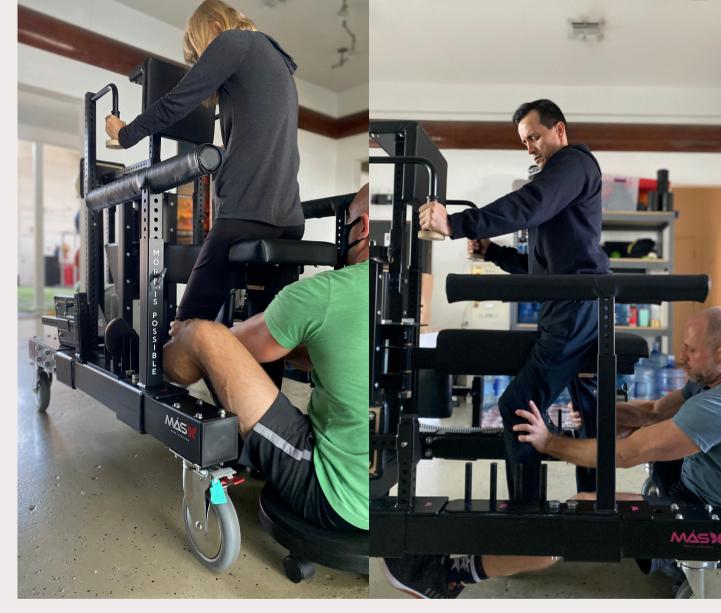

# **ABOUT THE MÁS**

The Mobility Activation Station (MÁS) was created out of a desire to revolutionize the neurorecovery world and provide an adaptable exercise machine for all injuries and diagnoses.

The MÁS allows individuals to stand, exercise and walk using 100% of their body weight. With no harness strings and no treadmill necessary, they are free to move over the ground as nature intended.

> MOVE STAND WALK

Know of a clinic that could use a MÁS? Reach out today and find out how to get one in a facility near you!

Ask about our referral program and free demo to get started.