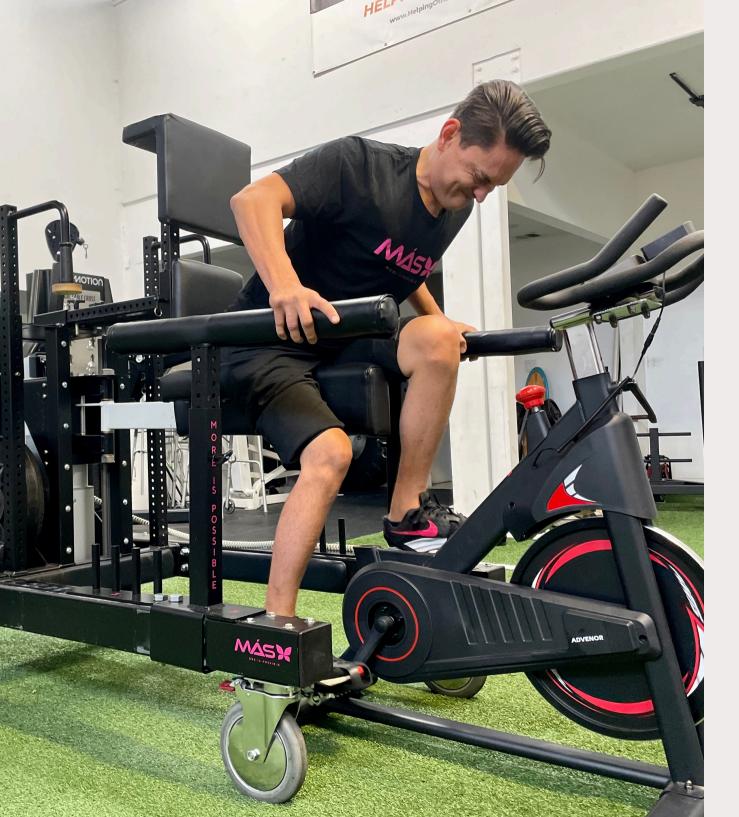

# **ABOUT THE MÁS**

The Mobility Activation Station (MÁS) was created out of a desire to revolutionize the neurorecovery world and provide an adaptable exercise machine for all injuries and diagnoses.

The MÁS allows individuals to stand, exercise and walk using 100% of their body weight. With no harness strings and no treadmill necessary, they are free to move over the ground as nature intended.

> MOVE STAND WALK

Know of a clinic that could use a MÁS? Reach out today and find out how to get one in a facility near you!

Ask about our referral program and free demo to get started.