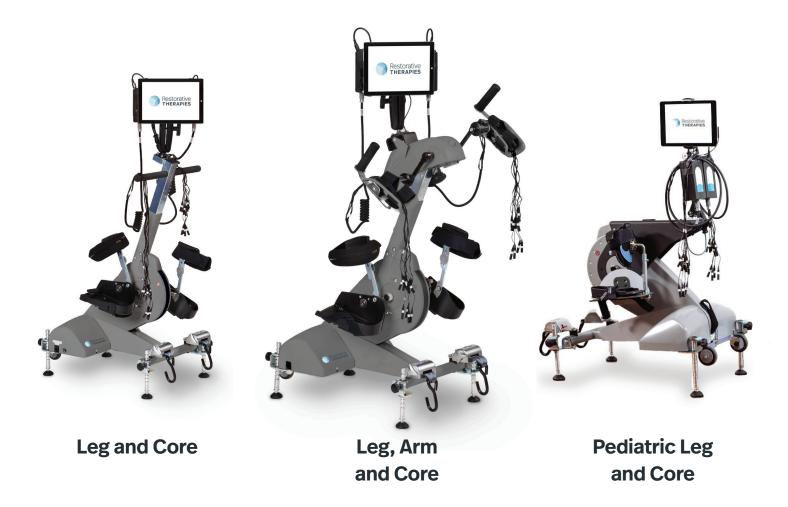

The RT300 is an advanced therapy system with integrated functional electrical stimulation (iFES™) precisely paired with coordinated movement. The proprietary software provides real-time biofeedback and sophisticated control algorithms optimized to address a wide range of neurological impairments. Data-tracking via RTILink.com allows clinicians and patients to easily track progress to maximize outcomes.

### The RT300 is cleared by the FDA to:

- Prevent muscle atrophy
- Relax muscle spasms
- Improve local blood circulation
- Maintain or increase range of motion
- Facilitate muscle re-education