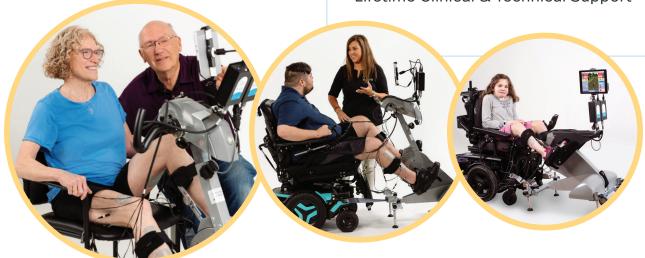

The RT300 is an advanced therapy system with integrated functional electrical stimulation (iFES™) precisely paired with coordinated movement. The proprietary software provides real-time biofeedback and sophisticated control algorithms optimized to address a wide range of neurological impairments. Data-tracking via RTILink.com allows clinicians and patients to easily track progress to maximize outcomes.

### The RT300 is cleared by the FDA to:

- Prevent muscle atrophy
- Relax muscle spasms
- Improve local blood circulation
- Maintain or increase range of motion
- Facilitate muscle re-education

## We're here for you:

- Reimbursement Processing
- Funding Guidance
- On-Site Installation & Training
- Therapy Progress Monitoring
- Software Updates
- · Clinical Training Center
- Continuing Education
- · Lifetime Clinical & Technical Support